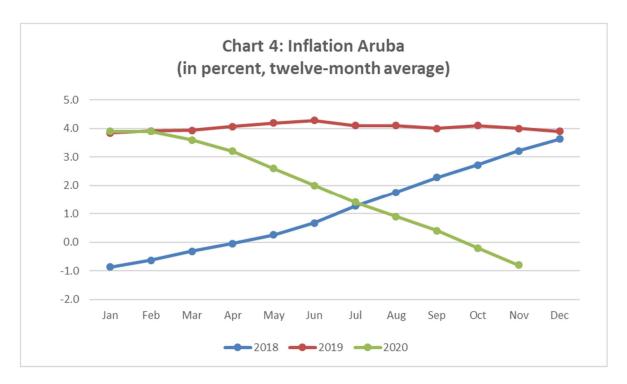

### Inflation

The consumer price index (CPI) for November 2020 noted a 2.6 percent decrease year-over-year (YOY) compared to a 2.8 percent decrease (YOY) for October 2020 (Chart 3).

Source: Centrale Bureau of Statistics

Source: Centrale Bureau of Statistics

The 12-month average inflation rate was -0.8 percent in November 2020, compared to -0.2 percent in October 2020 (Chart 4).

Source: Centrale Bureau of Statistics