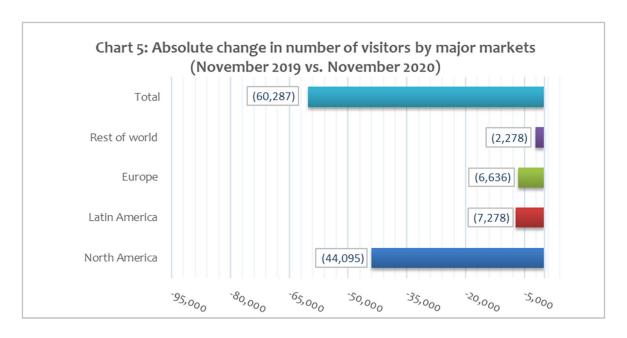

#### Tourism

The number of stay over visitors amounted to 29,714 in November 2020, which is 60,287 less visitors (-67.0 percent) than in November 2019.

This decline was due to a reduction in all the markets. The North American market, the Latin American market and the European market decreased by of 44,095 visitors (-61.5 percent), 7,278 visitors (-99.6 percent), and 6,636 visitors (-82.9 percent), respectively.

The reduction in the North American market resulted primarily from less arrivals from the United States (-39,524 visitors or -59.2 percent). The decrease in the arrivals from the Latin American market was primarily due to less arrivals from Colombia.