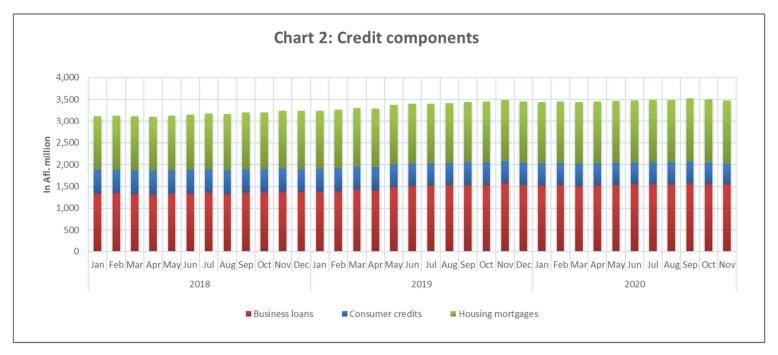

Source: Centrale Bank van Aruba

The decline in the domestic component of money supply was caused by a contraction in both the domestic credit (-Afl. 193.6 million) and the non-credit related balance sheet item (-Afl. 12.6 million). The reduction in domestic credit resulted from decreases in the net claims of the banking sector on the public sector (-Afl. 180.0 million) and in the claims of the banking sector on the private sector (-Afl. 13.6 million). The decline in the net claims of the banking sector on the public sector was caused by an increase in government deposits (+Afl. 180.1 million), while the decrease in the claims of the banking sector on the private sector (see Chart 2: Credit components) resulted from lower loans to enterprises (-Afl. 9.9 million) and consumer credit (-Afl. 5.4 million), and an increase in housing mortgages (+Afl. 1.7 million).

Source: Centrale Bank van Aruba