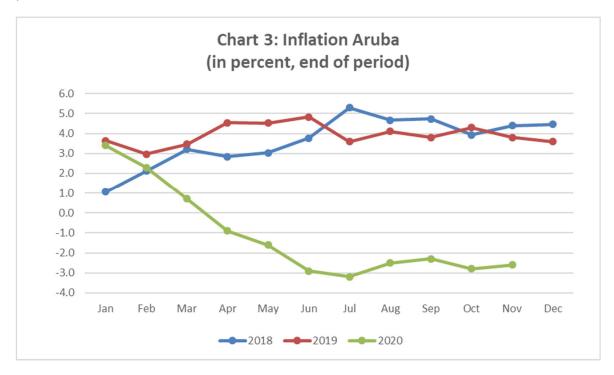

### Inflation

The consumer price index (CPI) for November 2020 noted a 2.6 percent decrease year-over-year (YOY) compared to a 2.8 percent decrease (YOY) for October 2020 (Chart 3).

Source: Centrale Bureau of Statistics