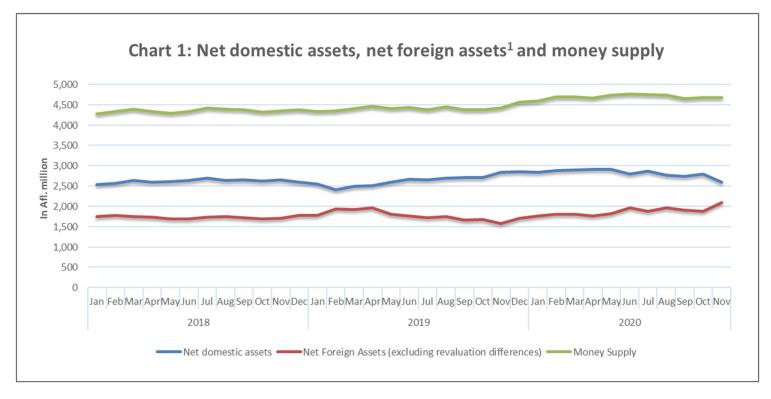

# Monetary developments

In November 2020, money supply increased by Afl. 5.4 million to Afl. 4,683.6 million, compared to October 2020, resulting from an expansion in the net foreign<sup>1</sup> assets (+Afl. 211.6 million) and a decrease in the net domestic assets (-Afl. 206.2 million) (Chart 1).

Source: Centrale Bank van Aruba

<sup>&</sup>lt;sup>1</sup> Excluding revaluation differences of gold and foreign exchange holdings.

Money, as a component of broad money, declined by Afl. 20.5 million to Afl. 2,650.3 million, resulting from a decrease in demand deposits (-Afl. 21.8 million) and an increase in money in circulation (+Afl. 1.2 million). The reduction in demand deposits resulted from a decline in the deposits denominated in Aruban florin (-Afl. 38.7 million) and an increase in the deposits denominated in foreign currency (+Afl. 16.9 million). Quasi-money expanded by Afl. 26.0 million to Afl. 2,033.3 million, mainly due to a rise in time deposits denominated in Aruban florin (+Afl. 40.2 million). In contrast, treasury bills held by the private sector and savings deposits denominated in Aruban florin decreased by Afl. 10.0 million and Afl. 5.2 million, respectively.