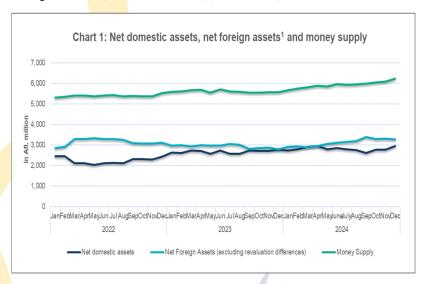

## Monetary developments

In December 2024, money supply expanded by Afl. 132.4 million to Afl. 6,224.3 million, compared to November 2024, resulting from a surge in domestic assets (+Afl. 178.7 million) and a decrease in net foreign<sup>1</sup> assets (-Afl. 46.3 million) (see chart 1).

Source: Centrale Bank van Aruba

Money, as a component of broad money, contracted by Afl. 152.6 million to Afl. 3,509.2 million, due to a decline in demand deposits (-Afl. 164.3 million) and a rise in currency in circulation (+Afl. 11.6 million). The contraction in demand deposits resulted from a decline in deposits denominated in Aruban florin (-Afl. 172.7 million) and an

increase in deposits denominated in foreign currency (+Afl. 8.5 million). Quasi-money expanded by Afl. 285.0 million to Afl. 2,715.2 million, due to increases in time deposits denominated in Aruban florin (+Afl. 243.7 million), savings deposits denominated in Aruban florin (+Afl. 31.0 million), and time deposits denominated in foreign currency (+Afl. 9.0 million).

<sup>&</sup>lt;sup>1</sup> Excluding revaluation differences of gold and foreign exchange holdings.

In December 2024, the decline in net foreign assets of the banking sector was due to net sales of foreign exchange of Afl. 388.2 million to the public, mainly associated with payments for goods imports. These were largely offset by net purchases of foreign exchange of Afl. 341.9 million from the public, mostly related to foreign exchange revenue from tourism exports (see table 1).