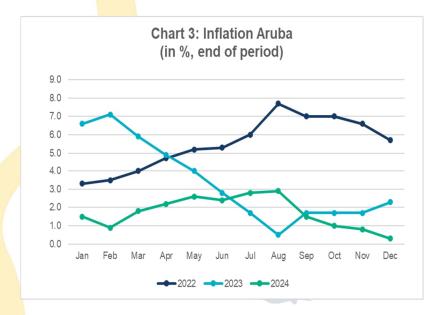

#### Inflation

The consumer price index (CPI) for December 2024 noted a 0.3% rise year-over-year (YOY), compared to a 0.8% increase (YOY) for November 2024 (see chart 3).

Source: Centrale Bank van Aruba