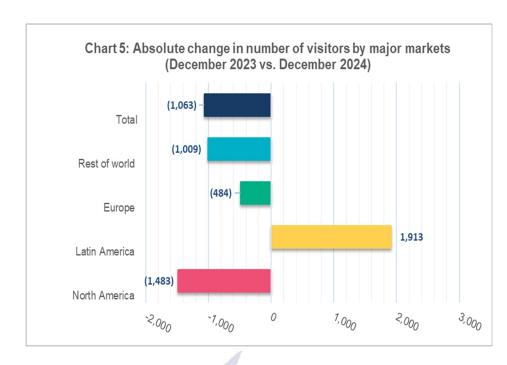

#### **Tourism**

The number of stay-over visitors amounted to 128,240 in December 2024, which was 1,063 visitors -0.8%) less than in December 2023.

The Latin American market increased by 1,913 visitors (+12.0%). In contrast, the North American market and the European market fell by 1,483 visitors (-1.4%) and 484 visitors (-7.7%), respectively.

The growth in the arrivals from the Latin American market was primarily due to more arrivals from Argentina and Brazil. The drop in the North American market resulted from less arrivals from Canada (-894 or -8.2%) and the United States (-589 visitors or -0.6%). The decrease in the European market was mostly driven by less arrivals from the Netherlands and Germany.