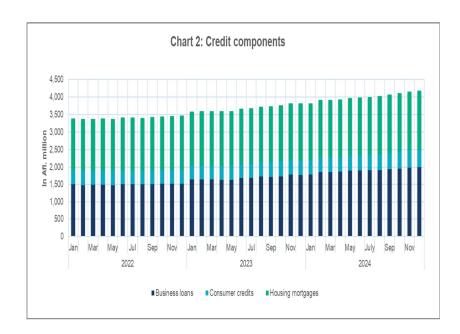

The development in the domestic component of the money supply was caused by a surge in domestic credit (+Afl. 189.7 million) and a contraction in non-credit-related balance sheet items (-Afl. 11.0 million). The growth in domestic credit resulted from higher net claims of the banking sector on the public sector (+Afl. 163.8 million) as well as higher claims of the banking sector on the private sector (+Afl. 25.9 million). The surge in net claims of the banking sector on the public sector was due to a decline in government deposits (-Afl. 163.6 million). The increase in claims of the banking sector on the private sector (see chart 2) resulted from more loans to enterprises (+Afl. 17.1 million), housing mortgages (+Afl. 8.0 million), and consumer credit (+Afl. 2.0 million).