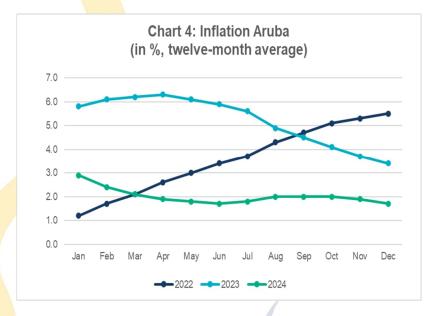

#### Inflation

The consumer price index (CPI) for December 2024 noted a 0.3% rise year-over-year (YOY), compared to a 0.8% increase (YOY) for November 2024 (see chart 3).

Source: Centrale Bank van Aruba

<sup>&</sup>lt;sup>2</sup> Partly affects the housing and transport components.

The 12-month average inflation rate was 1.7% in December 2024, compared to 1.9% in November 2024 (see chart 4).

Source: Centrale Bank van Aruba