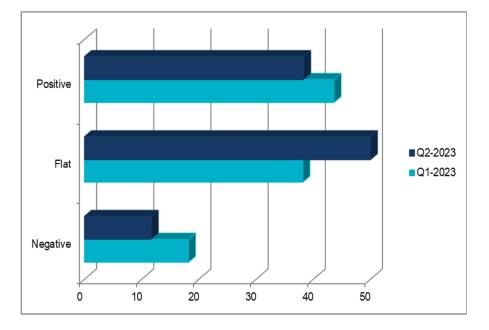

#### **Economic Conditions**

The *short-term future economic condition* index strengthened by 0.9 index point to 106.0, up from 105.1 in the first quarter of 2023. The *current economic condition* index expanded to 107.0 in the second quarter of 2023 (See annex 1). Half of respondents expected a flat economic growth in the next 12 months. This is an increase of 11.8 percentage points compared to previous quarter. The percentage of respondents anticipating positive economic growth in the next 12 months decreased by 5.3 percentage points to 38.3 percent (See annex 2).