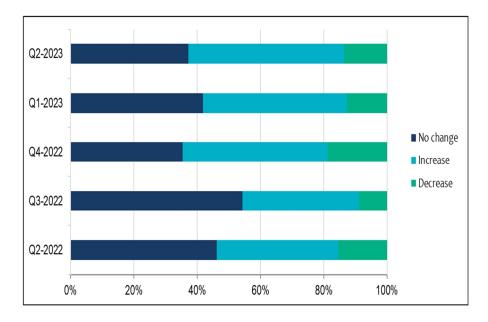

<sup>&</sup>lt;sup>1</sup> The index can vary between 90 and 110. Between 90 and 100 indicates a situation of pessimism. An index of exactly 100 indicates that businesses are neither pessimistic nor

the quarter under review, down from 41.8 percent in the first quarter of 2023. Meanwhile, the percentage of respondents indicating that there was an 'increase' in the number of employees expanded by 3.7 percentage points, while the percentage of respondents indicating that there was a 'decrease' fell 0.9 percentage point (See Chart 2).

**Chart 2: Perceived developments in employment** 

#### Source: Centrale Bank van Aruba

With reference to average wages, the percentage of respondents reporting 'improvement' in the average wage cost grew by 2.1 percentage points, i.e., from 69.1 percent in the first quarter of 2023 to 71.2 percent in the quarter under review. Meanwhile, the percentage recording 'no change' in wage conditions shrank by 1.6 percentage points to 22.0 percent (See Chart 3).