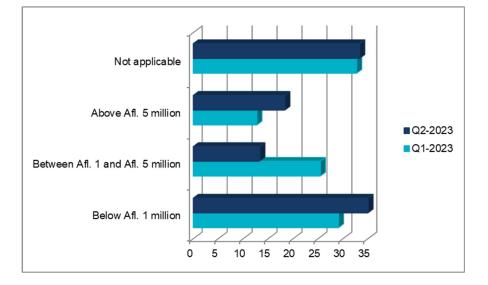

#### Source: Centrale Bank van Aruba

During the quarter under review, the percentage of respondents with investment plans over the next 12 months noted a decrease of 0.7 percentage point to 66.6 percent in the second quarter of 2023 (See Chart 4).

# Chart 4: Investment plans over the next 12 months reported in Q2 2023 (In % of all respondents)