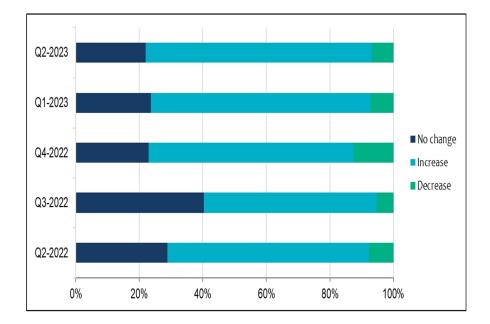

#### Source: Centrale Bank van Aruba

With reference to average wages, the percentage of respondents reporting 'improvement' in the average wage cost grew by 2.1 percentage points, i.e., from 69.1 percent in the first quarter of 2023 to 71.2 percent in the quarter under review. Meanwhile, the percentage recording 'no change' in wage conditions shrank by 1.6 percentage points to 22.0 percent (See Chart 3).

#### Chart 3: Perceived developments in average wages

Source: Centrale Bank van Aruba