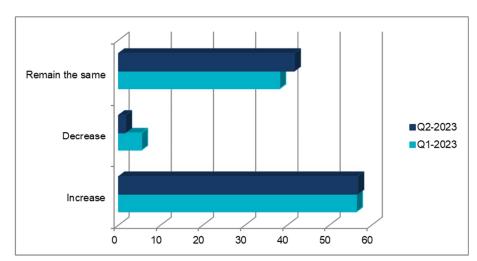

## Chart 5: Prices for products and services over the next 12 months reported in Q2 2023 (In % of all respondents)

Source: Centrale Bank van Aruba

In terms of economic growth expectations over the next 12 months, the percentage of respondents presuming a flat growth widened by 11.8 percentage points to 50.0 percent. The percentage of respondents anticipating a negative and positive economic growth decreased by 6.5 percentage points to 11.7 percent and 5.3 percentage points to 38.3 percent, respectively (Chart 6).

## Chart 6: Economic growth (GDP) over the next 12 months reported in Q2 2023 (In % of all respondents)

Source: Centrale Bank van Aruba