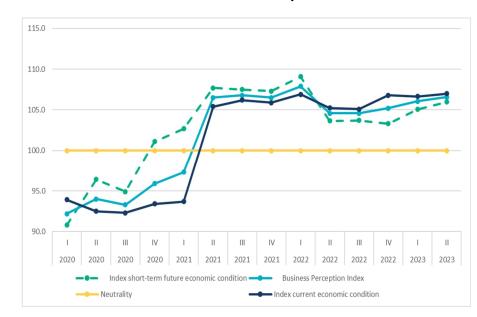

### The Central Bank of Aruba (CBA) concluded its Business Perception Survey (BPS) for the second quarter of 2023. The BPS assesses the economic sentiments of local businesses.

In the second quarter of 2023, the Business Perception Index (BPI), comprising the current and short-term economic conditions, inched up from 106.0 to 106.6. This outcome resulted from an increase in both the short-term economic conditions and the current economic conditions index (See Chart 1)<sup>1</sup>.

#### **Economic Conditions**

The *short-term future economic condition* index strengthened by 0.9 index point to 106.0, up from 105.1 in the first quarter of 2023. The *current economic condition* index expanded to 107.0 in the second quarter of 2023 (See annex 1). Half of respondents expected a flat economic growth in the next 12 months. This is an increase of 11.8 percentage points compared to previous quarter. The percentage of respondents anticipating positive economic growth in the next 12 months decreased by 5.3 percentage points to 38.3 percent (See annex 2).

#### **Chart 1: Business Perception Index**

#### Source: Centrale Bank van Aruba

optimistic but are neutral with regard to their thoughts about economic developments in Aruba. Between 100 and 110 indicates a situation of optimism in business sentiments.

E-mail: statistics.department@cbaruba.org Website: www.cbaruba.org

<sup>&</sup>lt;sup>1</sup> The index can vary between 90 and 110. Between 90 and 100 indicates a situation of pessimism. An index of exactly 100 indicates that businesses are neither pessimistic nor

the quarter under review, down from 41.8 percent in the first quarter of 2023. Meanwhile, the percentage of respondents indicating that there was an 'increase' in the number of employees expanded by 3.7 percentage points, while the percentage of respondents indicating that there was a 'decrease' fell 0.9 percentage point (See Chart 2).