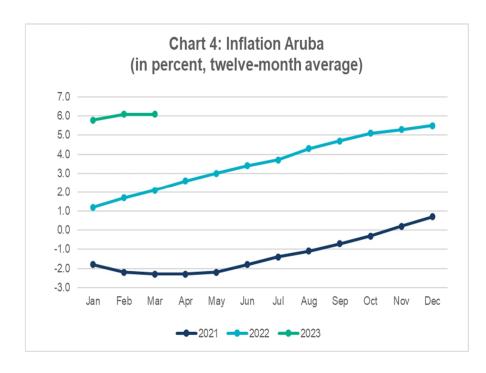

Source: Centrale Bank van Aruba

The 12-month average inflation rate was 6.2 percent in March 2023, compared to 6.1 percent in February 2023 (Chart 4).

Source: Centrale Bank van Aruba

E-mail: <a href="mailto:statistics.department@cbaruba.org">statistics.department@cbaruba.org</a> Website: <a href="mailto:www.cbaruba.org">www.cbaruba.org</a>