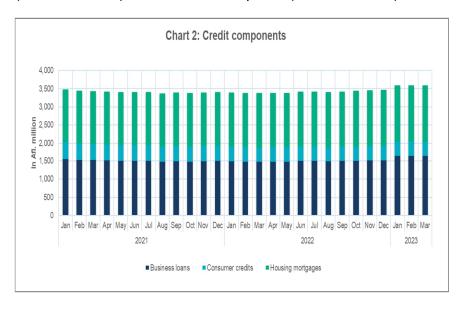

savings denominated in Aruban florin increased (+Afl. 11.0 million), while both time and savings deposits denominated in foreign currency remained unchanged.

The development in the domestic component of the money supply was caused by increases in non-credit-related balance sheet items (+Afl. 83.8 million) and domestic credit (+Afl. 27.1 million). The rise in domestic credit was due to higher net claims of the banking sector on the public sector (+Afl. 28.7 million) and lower claims of the banking sector on the private sector (-Afl. 1.6 million). The rise in net claims of the banking sector on the public sector was the result of a contraction in government deposits (-Afl. 28.5 million). The contraction in claims of the banking sector on the private sector (Chart 2) resulted from a decrease in consumer credit (-Afl. 7.9 million) and increases in both housing mortgages (+Afl. 4.9 million) and loans to enterprises (+Afl. 1.4 million).