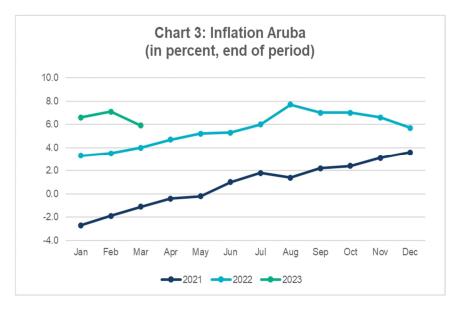

### Inflation

The consumer price index (CPI) for March 2023 noted a 5.9 percent rise year-over-year (YOY), compared to a 7.1 percent increase (YOY) for February 2023 (Chart 3).

Source: Centrale Bank van Aruba

The main contributors to this increase were the "Housing," "Transport," and "Food and Non-alcoholic Beverages" components. In addition, the components "Restaurants and Hotels," "Household Operation," "Miscellaneous Goods and Services," "Health," and "Recreation and Culture," also noted an uptick. The components "Communication" and "Clothing and Footwear" noted decreases, while the other components remained