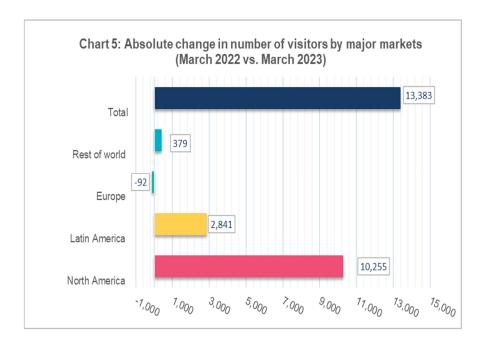

### **Tourism**

The number of stay-over visitors amounted to 109,295 in March 2023, which was 13,383 visitors (+14.0 percent) more than in March 2022.

The North American market and the Latin American market increased by 10,255 visitors (+12.4 percent), and 2,841 visitors (+56.5 percent), respectively. In contrast, the European market fell by 92 visitors (-1.5 percent).

The surge in the North American market resulted from more arrivals from the United States (+6,863 visitors or +8.8 percent) and Canada (+3,392 visitors or +83.2 percent). The rise in the arrivals from the Latin American market was primarily due to more arrivals from Colombia, Argentina, and Ecuador, while the drop in the

European market was mostly driven by less arrivals from the Netherlands.

In the month under review, the total number of nights spent in Aruba, as indicated by the visitors, increased by 12.4 percent to 750,407 as compared to the corresponding month for the year 2022. The average intended night stays experienced a decrease from 7.0 nights in March 2022 to 6.9 nights in March 2023. The number of cruise visitors amounted to 114,504 in March 2023 and the number of ship calls was 44.