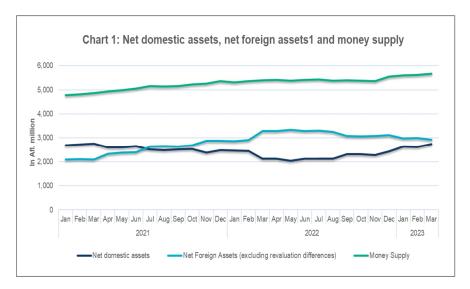

### Monetary developments

In March 2023, money supply expanded by Afl. 47.7 million to Afl. 5,675.4 million, compared to February 2023, resulting from an increase in net domestic assets (+Afl. 110.8 million) and a decrease in net foreign<sup>1</sup> assets (-Afl. 63.2 million) (See Chart 1).

Source: Centrale Bank van Aruba

Money, as a component of broad money, surged by Afl. 78.7 million to Afl. 3,583.4 million, due to expansion in demand deposits (+Afl. 79.2 million), while money in circulation diminished (-Afl. 0.5 million). The growth in demand deposits resulted from deposits denominated in both foreign currency (+Afl. 42.4 million) and Aruban florin (+Afl. 36.8 million). Quasi-money dropped by Afl. 31.1 million to Afl. 2,092 million, due to a decrease in time deposits denominated in Aruban florin (-Afl. 42.7 million). In contrast,

savings denominated in Aruban florin increased (+Afl. 11.0 million), while both time and savings deposits denominated in foreign currency remained unchanged.

The development in the domestic component of the money supply was caused by increases in non-credit-related balance sheet items (+Afl. 83.8 million) and domestic credit (+Afl. 27.1 million). The rise in domestic credit was due to higher net claims of the banking sector on the public sector (+Afl. 28.7 million) and lower claims of the banking sector on the private sector (-Afl. 1.6 million). The rise in net claims of the banking sector on the public sector was the result of a contraction in government deposits (-Afl. 28.5 million). The contraction in claims of the banking sector on the private sector (Chart 2) resulted from a decrease in consumer credit (-Afl. 7.9 million) and increases in both housing mortgages (+Afl. 4.9 million) and loans to enterprises (+Afl. 1.4 million).