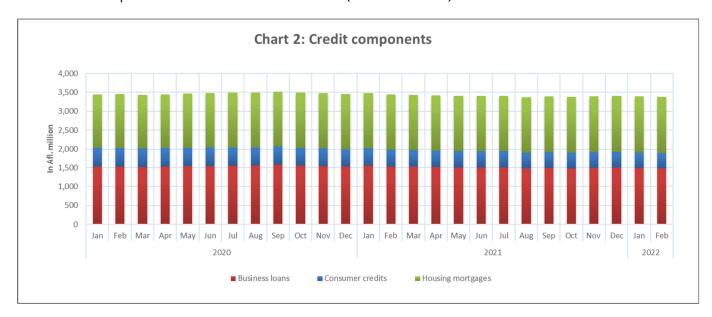

Source: Centrale Bank van Aruba

The drop in the domestic component of money supply was caused by decreases in non-credit related balance sheet items (-Afl. 6.9 million) and domestic credit (-Afl. 1.6 million). The decline in domestic credit resulted from lower claims of the banking sector on the private sector (-Afl. 13.1 million) and higher net claims of the banking sector on the public sector (+Afl. 11.5 million). The decline in claims of the banking sector on the private sector (Chart 2) was caused by a decrease in loans to enterprises (-Afl. 19.1 million) and increases in housing mortgages (+Afl. 3.8 million) and consumer credit (+Afl. 2.2 million). The rise in net claims of the banking sector on the public sector was the result of a contraction in both government deposits (-Afl. 24.0 million) and gross claims (-Afl.12.5 million).