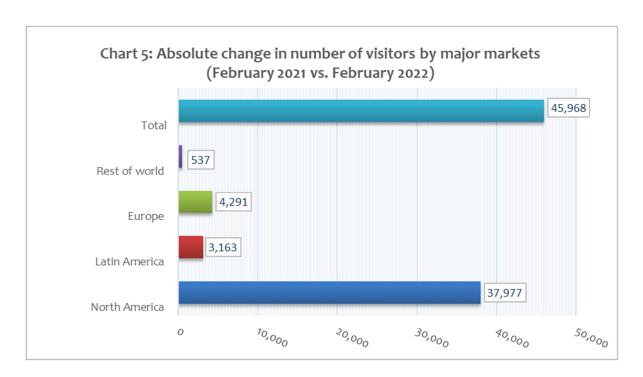

#### Tourism

The number of stay-over visitors amounted to 77,961 in February 2022, which is 45,968 visitors (+143.7 percent) more than in February 2021.

The North American market, the Latin American market, and the European market increased by 37,977 visitors (+136.4 percent), 3,163 visitors (+246.9 percent), and 4,291 visitors (+216.9 percent), respectively.

The surge in the North American market resulted mainly from more arrivals from the United States (+35,369 visitors or +127.4 percent). The rise in the arrivals from the Latin American market was primarily due to more arrivals from Colombia and Argentina, while the growth in the European market was mainly due to more arrivals from the Netherlands.