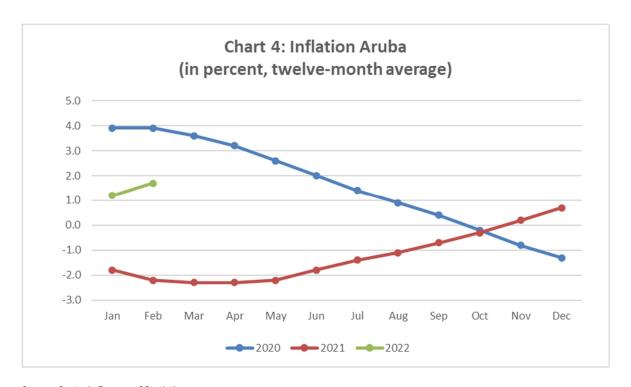

Source: Centrale Bureau of Statistics

The 12-month average inflation rate was 1.7 percent in February 2022, compared to 1.2 percent in January 2022 (Chart 4).

Source: Centrale Bureau of Statistics