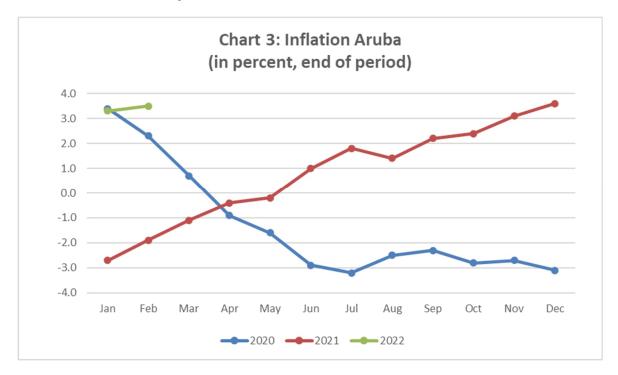

#### Inflation

The consumer price index (CPI) for February 2022 noted a 3.5 percent rise year-over-year (YOY) compared to a 3.3 percent increase (YOY) for January 2022 (Chart 3).

Source: Centrale Bureau of Statistics

The main contributor to this increase was the "Transport" component. In addition, the "Food and Non-alcoholic Beverages", "Household Operation", "Recreation and Culture", "Clothing and Footwear", "Housing", "Restaurants and Hotels", and "Miscellaneous Goods and Services" components also noted increases. The component "Communication" noted a decrease, while the other components remained unchanged. Furthermore, by excluding the effect of food and energy<sup>2</sup>, the core CPI increased by 1.8 percent (YOY) (Table 2).