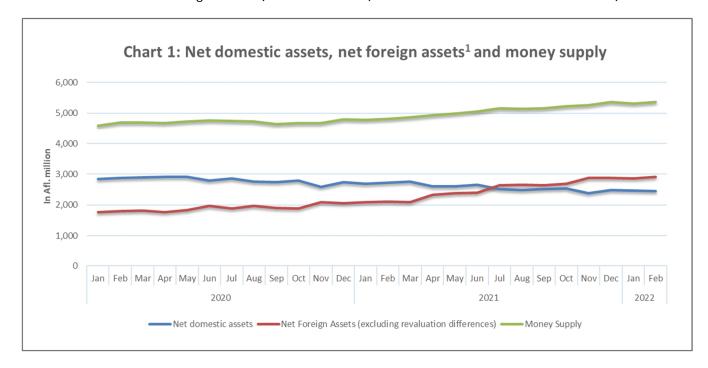

## Monetary developments

In February 2022, money supply expanded by Afl. 36.6 million to Afl. 5,356.3 million, compared to January 2022, resulting from an increase in net foreign<sup>1</sup> assets (+Afl. 45.2 million) and a decrease in net domestic assets (-Afl. 8.5 million) (Chart 1).

Source: Centrale Bank van Aruba

Money, as a component of broad money, surged by Afl. 58.4 million to Afl. 3,243.0 million, resulting from an increase in demand deposits (+Afl. 62.9 million) and a decrease in money in circulation (-Afl. 4.5 million). The rise in demand deposits was due to growth in deposits denominated in Aruban florin (+Afl. 45.0 million) and deposits denominated in foreign

Source: Centrale Bank van Aruba

The drop in the domestic component of money supply was caused by decreases in non-credit related balance sheet items (-Afl. 6.9 million) and domestic credit (-Afl. 1.6 million). The decline in domestic credit resulted from lower claims of the banking sector on the private sector (-Afl. 13.1 million) and higher net claims of the banking sector on the public sector (+Afl. 11.5 million). The decline in claims of the banking sector on the private sector (Chart 2) was caused by a decrease in loans to enterprises (-Afl. 19.1 million) and increases in housing mortgages (+Afl. 3.8 million) and consumer credit (+Afl. 2.2 million). The rise in net claims of the banking sector on the public sector was the result of a contraction in both government deposits (-Afl. 24.0 million) and gross claims (-Afl.12.5 million).