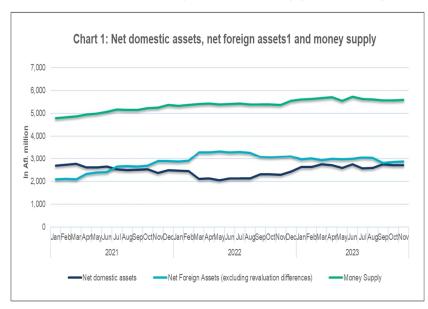

# Monetary developments

In November 2023, money supply rose by Afl. 16.5 million to Afl. 5,578.8 million, compared to October 2023, resulting from increases in both net foreign<sup>1</sup> assets (+Afl. 14.3 million) and net domestic assets (+Afl. 2.3 million) (See Chart 1).

Source: Centrale Bank van Aruba

Money, as a component of broad money, expanded by Afl. 16.9 million to Afl. 3,461.0 million, mainly due to a growth in demand deposits (+Afl. 15.0 million). The increase in demand deposits resulted from a surge in deposits denominated in Aruban florin (+Afl. 27.9 million) and a decrease in deposits denominated in foreign currency (-Afl. 12.9 million). Quasimoney declined by Afl. 0.4 million to Afl. 2,117.8 million, due to

In November 2023, the expansion in net foreign assets of the banking sector was due to net purchases of foreign exchange of Afl. 270.5 million from the public, mostly related to foreign exchange revenue from tourism exports. These were largely offset by net sales of foreign exchange of Afl. 256.2 million to the public, mainly associated with payments for goods imports (Table 1).