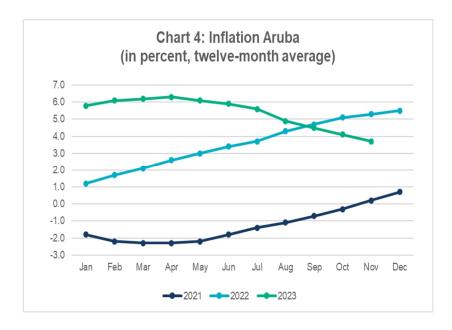

Source: Centrale Bank van Aruba

The 12-month average inflation rate was 3.7 percent in November 2023, compared to 4.1 percent in October 2023 (Chart 4).

Source: Centrale Bank van Aruba

<sup>&</sup>lt;sup>2</sup> Partly affects the housing and transport components.