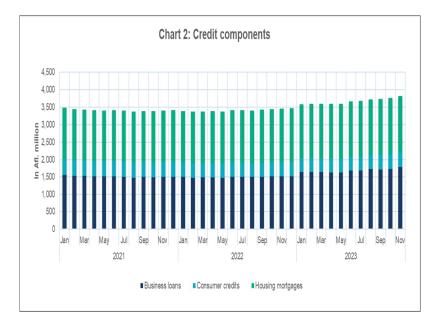

### Source: Centrale Bank van Aruba

The development in the domestic component of the money supply was caused by an increase in domestic credit (+Afl. 25.2 million) and a decrease in non-credit-related balance sheet items (-Afl. 22.9 million). The growth in domestic credit resulted from higher claims of the banking sector on the private sector (+Afl. 60.6 million) and lower net claims of the banking sector on the public sector (-Afl. 35.3 million). The surge in claims of the banking sector on the private sector (Chart 2) resulted from increases in loans to enterprises (+Afl. 53.9 million), consumer credit (+Afl. 3.9 million), and housing mortgages (+Afl. 2.7 million). The contraction in net claims of the banking sector on the public sector was due to an increase in government deposits (+Afl. 35.4 million).