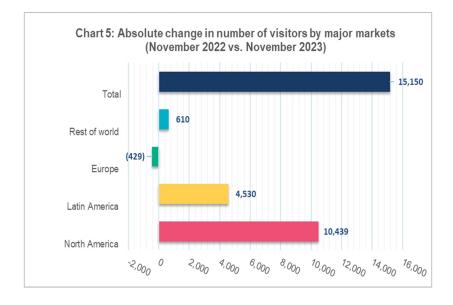

# **Tourism**

The number of stay-over visitors amounted to 105,946 in November 2023, which was 15,150 visitors (+16.7 percent) more than in November 2022.

The North American market and the Latin American market increased by 10,439 visitors (+14.1 percent) and 4,530 visitors (+62.6 percent), respectively. In contrast, the European market fell by 429 visitors (-6.2 percent).

The surge in the North American market mainly resulted from more arrivals from the United States (+9,201 visitors or +13.5 percent). The rise in the arrivals from the Latin American market was primarily due to more arrivals from Colombia.