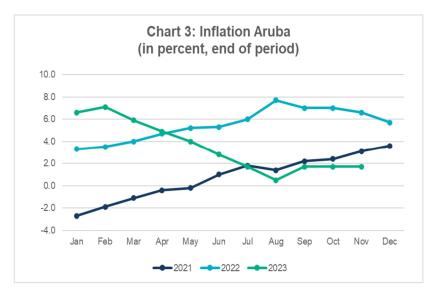

# Inflation

The consumer price index (CPI) for November 2023 noted a 1.7 percent rise year-over-year (YOY), the same percentage increase (YOY) as for October 2023 (Chart 3).

Source: Centrale Bank van Aruba

The main contributor to this increase was the "Communication" component. In addition, the components "Housing," "Miscellaneous Goods and Services," "Restaurants and Hotels," "Food and Non-alcoholic Beverages," "Education," and "Household Operations" also noted an uptick. The components "Transport," "Recreation and Culture," and "Clothing and Footwear" noted decreases, while the other components remained unchanged. Furthermore, by excluding

the effect of food and energy<sup>2</sup>, the core CPI rose by 2.6 percent (YOY) (Table 2).

| Table 2: COMPONENTS OF INFLATION |        |        |        |        |
|----------------------------------|--------|--------|--------|--------|
| Inflation company to             | End-n  | nonth  | 12-m   | onth   |
| Inflation components             | Nov-22 | Nov-23 | Nov-22 | Nov-23 |
| Food And Non-Alcoholic Beverages | 1.4    | 0.2    | 1.0    | 0.9    |
| Beverages And Tobacco Products   | 0.0    | 0.0    | 0.0    | 0.0    |
| Clothing And Footwear            | 0.1    | -0.1   | 0.1    | -0.1   |
| Housing                          | 2.7    | 0.4    | 1.0    | 1.9    |
| Household Operation              | 0.7    | 0.1    | 0.4    | 0.3    |
| Health                           | 0.1    | 0.0    | 0.0    | 0.1    |
| Transport                        | 1.7    | -1.1   | 2.2    | 0.0    |
| Communication                    | -0.7   | 1.5    | -0.2   | 0.1    |
| Recreation And Culture           | 0.0    | -0.3   | 0.2    | -0.2   |
| Education                        | 0.0    | 0.2    | 0.0    | 0.1    |
| Restaurants And Hotels           | 0.3    | 0.3    | 0.2    | 0.4    |
| Miscellaneous Goods And Services | 0.1    | 0.4    | 0.2    | 0.3    |
| Total                            | 6.6    | 1.7    | 5.3    | 3.7    |
| Total Excluding Energy & Food    | 2.2    | 2.6    | 2.2    | 1.9    |